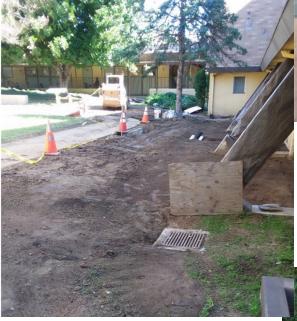

### FIXING UP THE PLACE

After last year's torrential rains, a remedy for our flooding issues has been implemented. Now, if it would just rain some more! Here is **THE BEFORE:** 

Connecting the system to the west lawn drain

All new irrigation and drainage lines were placed on the north side of the Sanctuary.

A new walkway from the Hartzell Patio to the north door of the Sanctuary

A new walkway is being created from the Hartzell Patio to the walkway on the west side of the Education Building.