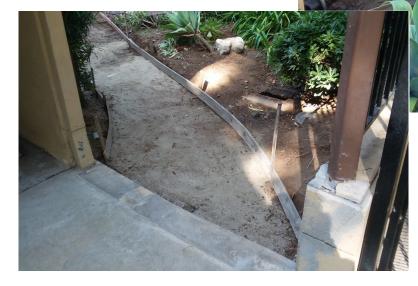

All new irrigation and drainage lines were placed on the north side of the Sanctuary.

A new walkway from the Hartzell Patio to the north door of the Sanctuary

A new walkway is being created from the Hartzell Patio to the walkway on the west side of the Education Building.

#### **AND THE AFTER**

Walkway from the Sanctuary to Hartzell Hall is repaired

New Walkways from the Patio!