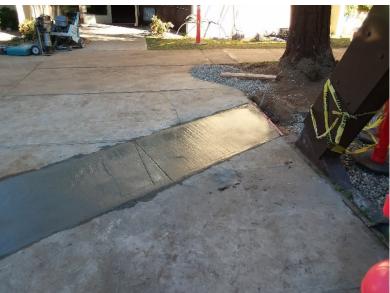

#### **AND THE AFTER**

Walkway from the Sanctuary to Hartzell Hall is repaired

New Walkways from the Patio!

#### End of the Line

You can once again walk from the parking lot to the Church Offices without encountering a gate!