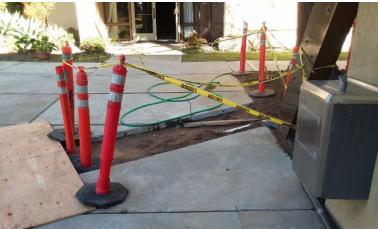

### FIXING UP THE PLACE

After last year's torrential rains, a remedy for our flooding issues has been implemented. Now, if it would just rain some more! Here is **THE BEFORE:** 

Connecting the system to the west lawn drain

All new irrigation and drainage lines were placed on the north side of the Sanctuary.

A new walkway from the Hartzell Patio to the north door of the Sanctuary

A new walkway is being created from the Hartzell Patio to the walkway on the west side of the Education Building.