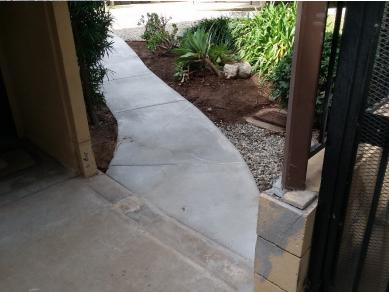

#### **AND THE AFTER**

Walkway from the Sanctuary to Hartzell Hall is repaired

New Walkways from the Patio!

#### End of the Line

You can once again walk from the parking lot to the Church Offices without encountering a gate!