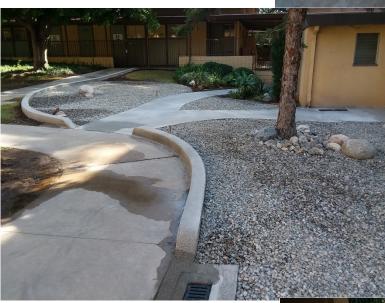

### FIXING UP THE PLACE

After last year's torrential rains, a remedy for our flooding issues has been implemented. Now, if it would just rain some more! Here is **THE BEFORE:** 

Connecting the system to the west lawn drain

All new irrigation and drainage lines were placed on the north side of the Sanctuary.

A new walkway from the Hartzell Patio to the north door of the Sanctuary

A new walkway is being created from the Hartzell Patio to the walkway on the west side of the Education Building.